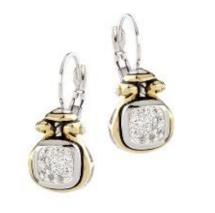

For Your On-Site Events, Shopping Events and More!













Bring John Medeiros Jewelry Collections to your next event! Easy set-up anywhere – ballroom, poolside or suite. Create a custom shopping experience for your guests and allow them to choose the John Medeiros piece they love and that will be a constant reminder of the event.

Each package features 6 best-selling items so they are sure to please your guests. We are able to have products on-site for take-home or we can drop ship.

Plan your next event with a brand known for quality that is <u>Hand-crafted in Rhode Island</u>, <u>USA made!</u>















### **Suite 1 Product Options**















### **Suite 2 Product Options**















### **Suite 3 Product Options**















### **Suite 4 Product Options**















### **Suite 5 Product Options**















## Suite 6 Product Options



#### Terms:

- Minimum quantity 50 units per package
- Product is FOB, our warehouse, East Providence, RI
- \$750 non-refundable fee per consultant
- Hotel accommodations for consultant
- Consultant is available for a maximum of 8 hours per day with appropriate breaks
- Fittings are available in North America -For other locations customer is responsible for freight/duties/taxes
- 20% maximum stock return
- Lead time 2 weeks from receipt of purchase order, non-cancellable
- John Medeiros displays, signage, table cloth, etc. will be provided
- All jewelry comes in gift boxes with pouch and customer warranty/care car